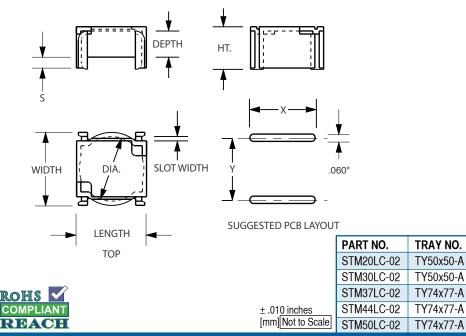

Application: The STM LC Series is for self leading surface mount low current inductors. The series will accommodate wound toroidal cores from .200 up to .610 in diameter and uses the toroid's winding leads to surface mount the toroid and case to the printed circuit board. The wound toroid's leads are held in position by the slots and channels incorporated in the mounting case.

This product is the patented property of Pulse Engineering Inc.

| PART NO.   | LENGTH       | WIDTH        | HT.         | DIA.         | DEPTH       | S           | SLOT        | Х            | Υ            | RECOMMENDED<br>WIRE SIZE |
|------------|--------------|--------------|-------------|--------------|-------------|-------------|-------------|--------------|--------------|--------------------------|
| STM20LC-02 | .330 [8.38]  | .330 [8.38]  | .240 [6.09] | .270 [6.85]  | .135 [3.42] | .080 [2.03] | .024 [0.60] | .300 [7.62]  | .270 [6.85]  | #32 (.009) to #22 (.027) |
| STM30LC-02 | .425 [10.79] | .430 [10.92] | .310 [7.87] | .375 [9.52]  | .175 [4.44] | .100 [2.54] | .036 [0.91] | .400 [10.16] | .360 [9.14]  | #32 (.009) to #20 (.034) |
| STM37LC-02 | .545 [13.84] | .550 [13.97] | .310 [7.87] | .490 [12.44] | .175 [4.44] | .100 [2.54] | .036 [0.91] | .520 [13.20] | .460 [11.68] | #32 (.009) to #20 (.034) |
| STM44LC-02 | .575 [14.60] | .600 [15.24] | .350 [8.89] | .530 [13.46] | .210 [5.33] | .100 [2.54] | .036 [0.91] | .550 [13.97] | .510 [12.95] | #30 (.011) to #20 (.034) |
| STM50LC-02 | .650 [16.51] | .680 [17.27] | .350 [8.89] | .610 [15.49] | .210 [5.33] | .100 [2.54] | .036 [0.91] | .620 [15.74] | .590 [14.98] | #30 (.011) to #20 (.034) |